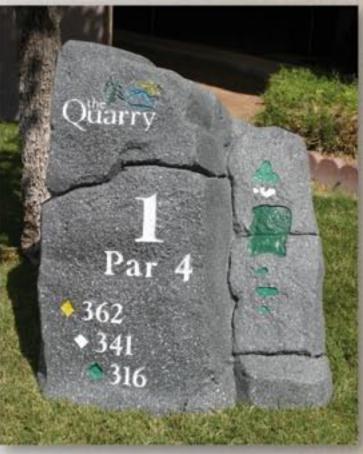

The Look of Distinction

**Tee Signs** are available in ten standard sizes ranging from 12" x 18" to 24" x 36". Hole number, par number and yardage number are all standard. Hole layout and logo may be added. Matching posts are available. Custom signs are available.

> Tee Markers are available in ten standard shapes. Tee markers come standard with a one color logo and a spike. Additional colors may be added. Custom markers are available.

Yardage Markers are available as in-ground plates, totems and signs. Plates come in either chipped or flat edge and feature resin filled or painted yardage numbers. Sign and totem style yardage markers are available for driving ranges.