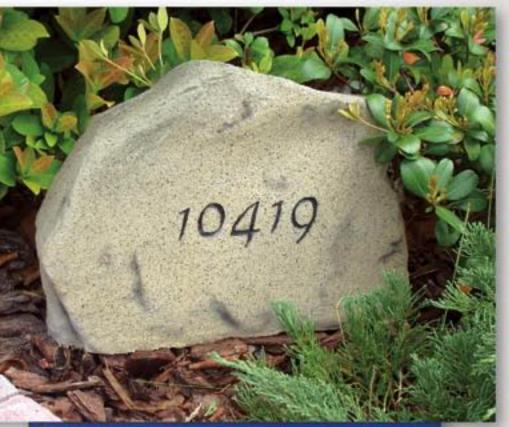

# Synthetic Rocks

Natural Beauty

The faces provide an excellent surface for text or graphics, and the bottoms are flat for self-leveling.

In addition, their reduced weight allows easier and more creative installations.

Our rocks are featured at golf courses, hotels, residential communitites and parks throughout the country.

We take great pride in fabricating the highest quality man-made rocks available.