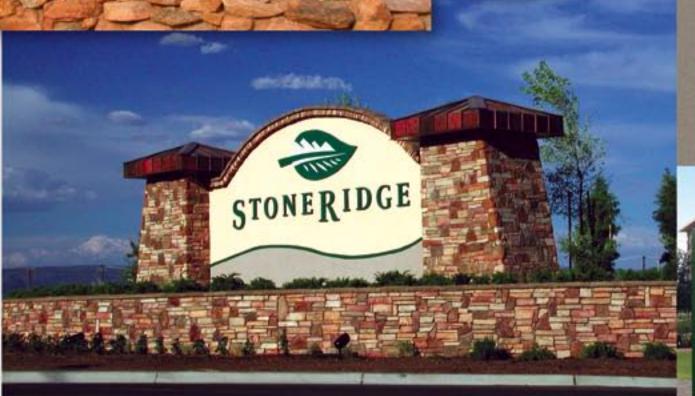

# General Signage

Cylex Granite and Sandstone signs offer all the benefits of real stone, without the limitations.

Available in virtually any shape or color, Cylex signs boast superior graphic resolution and enhanced durability. The advanced Cylex material is the product of extensive research and development and has been chosen by over a thousand customers worldwide.

Its ability to withstand extreme temperatures, resist cracking and chipping, as well as enhanced protection against UV rays and graffiti make it a natural choice for all kinds of signage needs.