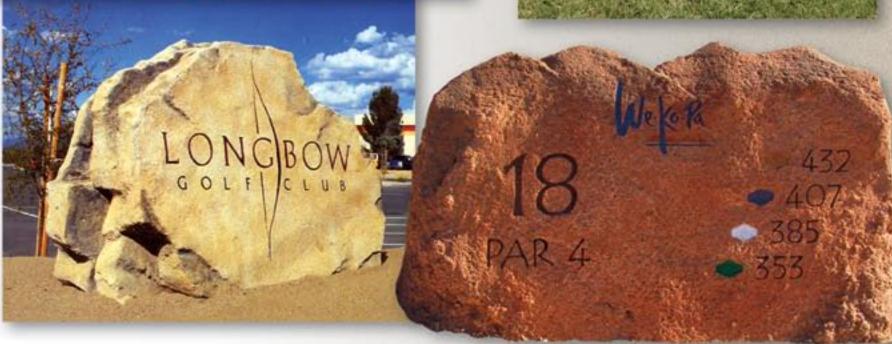

The Look of Distinction

**Tee Signs** are available in ten standard sizes ranging from 12" x 18" to 24" x 36". Hole number, par number and yardage number are all standard. Hole layout and logo may be added. Matching posts are available. Custom signs are available.

> Tee Markers are available in ten standard shapes. Tee markers come standard with a one color logo and a spike. Additional colors may be added. Custom markers are available.

Yardage Markers are available as in-ground plates, totems and signs. Plates come in either chipped or flat edge and feature resin filled or painted yardage numbers. Sign and totem style yardage markers are available for driving ranges.