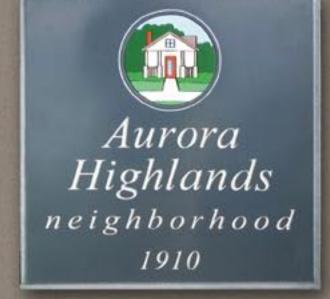

## Arlington neighborhoods, Arlington County, Virginia

Arlington neighborhoods are not required to use a particular signmaker, but the county encourages them to use Cylex Inc. in Tempe, Arizona. "Not many companies make this particular kind of sign," said Chris Nixon, coordinator for Arlington County's neighborhood conservation program. "They've held up the best, they have the best prices, and they have been easy to deal with. They have been wonderful at taking volunteer artwork and turning out signs that look great."

Chris Nixon, Arlington County, as quoted in The Washington Post