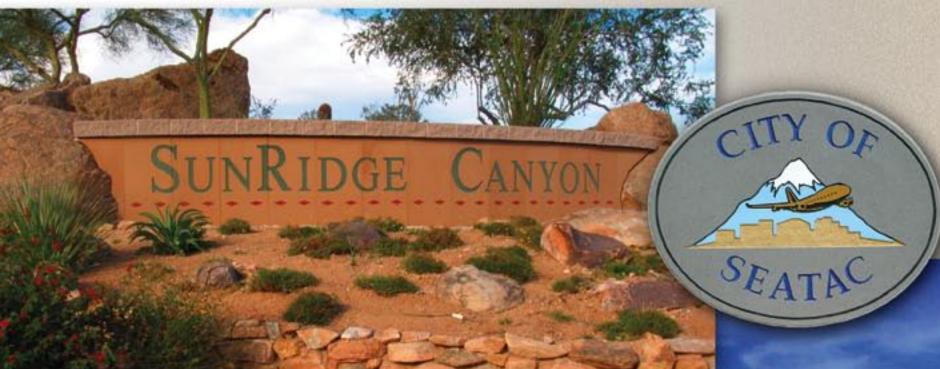

# General Signage

Cylex Granite and Sandstone signs offer all the benefits of real stone, without the limitations.

Available in virtually any shape or color, Cylex signs boast superior graphic resolution and enhanced durability. The advanced Cylex material is the product of extensive research and development and has been chosen by over a thousand customers worldwide.

Its ability to withstand extreme temperatures, resist cracking and chipping, as well as enhanced protection against UV rays and graffiti make it a natural choice for all kinds of signage needs.