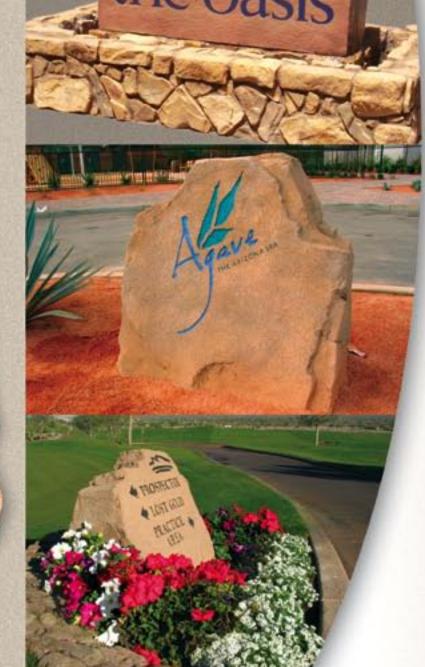

The Look of Distinction

**Tee Signs** are available in ten standard sizes ranging from 12" x 18" to 24" x 36". Hole number, par number and yardage number are all standard. Hole layout and logo may be added. Matching posts are available. Custom signs are available.

**Totems** are 12" wide and come in five standard heights ranging from 12" to 48". All totems are 2" thick. Hole number, par number and yardage number are all standard. Hole layout and logo may be added.

> Tee Markers are available in ten standard shapes. Tee markers come standard with a one color logo and a spike. Additional colors may be added. Custom markers are available.

Yardage Markers are available as in-ground plates, totems and signs. Plates come in either chipped or flat edge and feature resin filled or painted yardage numbers. Sign and totem style yardage markers are available for driving ranges.

**Directional Signs** are available in ten standard sizes ranging from 8" x 12" to 24" x 36". Logo and additional graphics may be added. Entrance signs are available up to 4' x 8'. Matching posts are available. Custom signs are available.