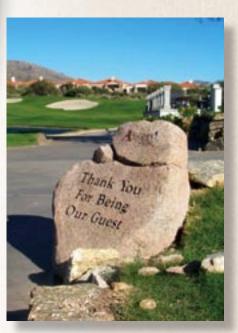

# Synthetic Rocks

Natural Beauty

The faces provide an excellent surface for text or graphics, and the bottoms are flat for self-leveling.

In addition, their reduced weight allows easier and more creative installations.

Our rocks are featured at golf courses, hotels, residential communitites and parks throughout the country.

We take great pride in fabricating the highest quality man-made rocks available.