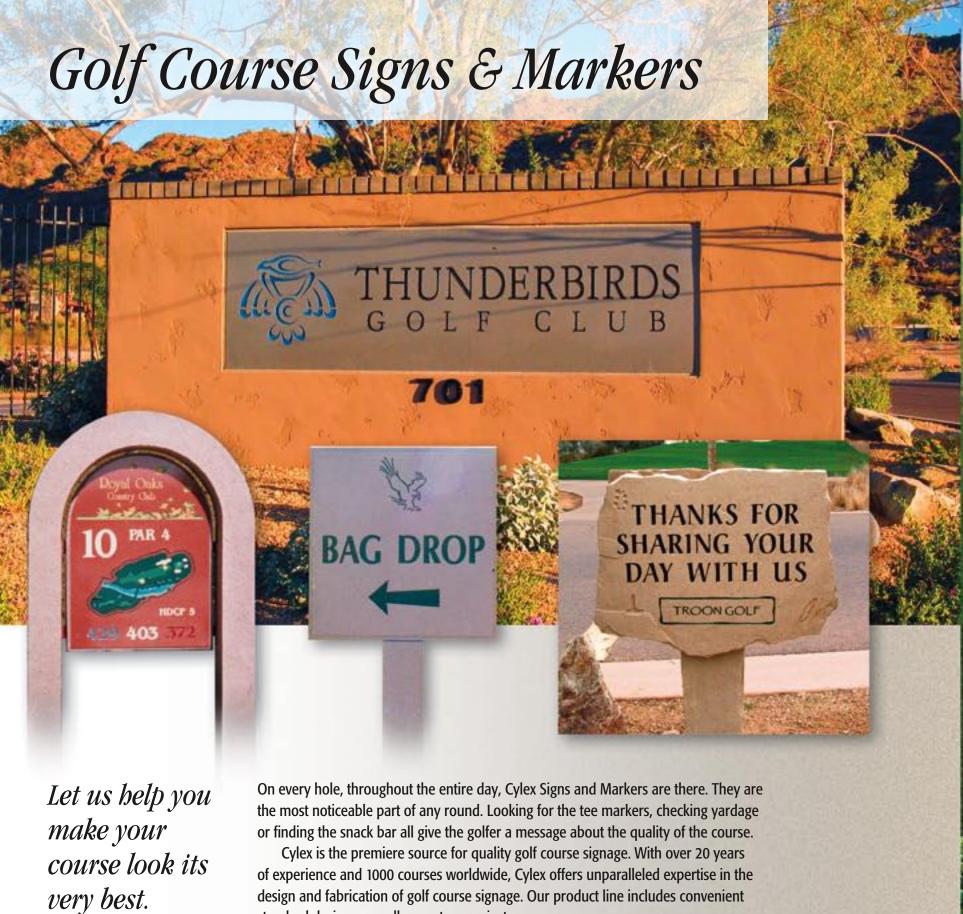

The Look of Distinction

**Tee Signs** are available in ten standard sizes ranging from 12" x 18" to 24" x 36". Hole number, par number and yardage number are all standard. Hole layout and logo may be added. Matching posts are available. Custom signs are available.

• 228 • 197

• 140

LONGHOW

18

Par 4

A 441

**▲** 413

376 ▲ 291

250

431

CART CROSSIA

**Tee Signs** 

Totems

**Tee Markers** 

Yardage Markers

**Directional Signs** 

**Totems** are 12" wide and come in five standard heights ranging from 12" to 48". All totems are 2" thick. Hole number, par number and yardage number are all standard. Hole layout and logo may be added.

> Tee Markers are available in ten standard shapes. Tee markers come standard with a one color logo and a spike. Additional colors may be added. Custom markers are available.

Yardage Markers are available as in-ground plates, totems and signs. Plates come in either chipped or flat edge and feature resin filled or painted yardage numbers. Sign and totem style yardage markers are available for driving ranges.

**Directional Signs** are available in ten standard sizes ranging from 8" x 12" to 24" x 36". Logo and additional graphics may be added. Entrance signs are available up to 4' x 8'. Matching posts are available. Custom signs are available.