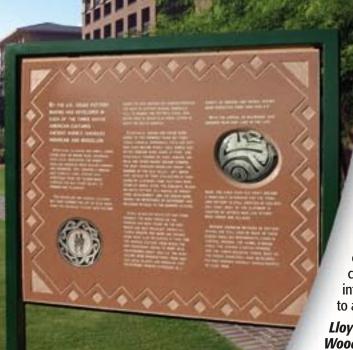

## **Application of Legend to Cylex Granite and Synthetic Sandstone**

Legend and logos may be applied to the surface of Cylex products by sandblasting, screening, decals, or metal, foam or plastic graphics using appropriate application processes.